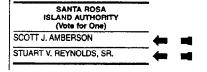

N CONTACT:

BONNIE M. JONES SUPERVISOR OF ELECTIONS ESCAMBIA COUNTY, FLORIDA (850) 595-3900 THE FOLLOWING PRECINCTS VOTE ON COUNTY SCHOOL BOARD DIST. 5

| 6, 7, 8, 9, 10, 11, 18<br>23, 33, 36, 37, 38, 45<br>91, 101, 111, 112 |              |   |  |
|-----------------------------------------------------------------------|--------------|---|--|
| SCHOOL BOARD<br>DISTRICT 5<br>(Vote for One)                          | -            |   |  |
| LINDA FINKELSTEIN                                                     |              |   |  |
| GEORGE E. WHITE, JR.                                                  | - <b>(</b> - |   |  |
|                                                                       |              | 1 |  |

ALL REGISTERED VOTERS IN PCT. 94 VOTE ON SANTA ROSA ISLAND AUTHORITY