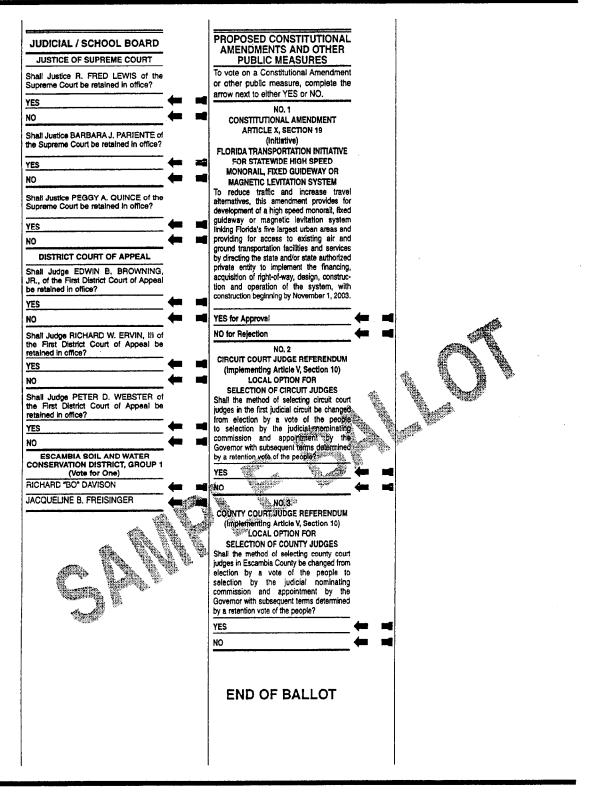

## BACK

ALL REGISTERED VOTERS VOTE ON JUSTICE OF SUPREME COURT, DISTRICT COURT OF APPEAL, ESCAMBIA SOIL AND WATER CONSERVATION DIST., GROUP 1, AND PROPOSED CONSTITUTIONAL AMENDMENTS AND OTHER PUBLIC MEASURES