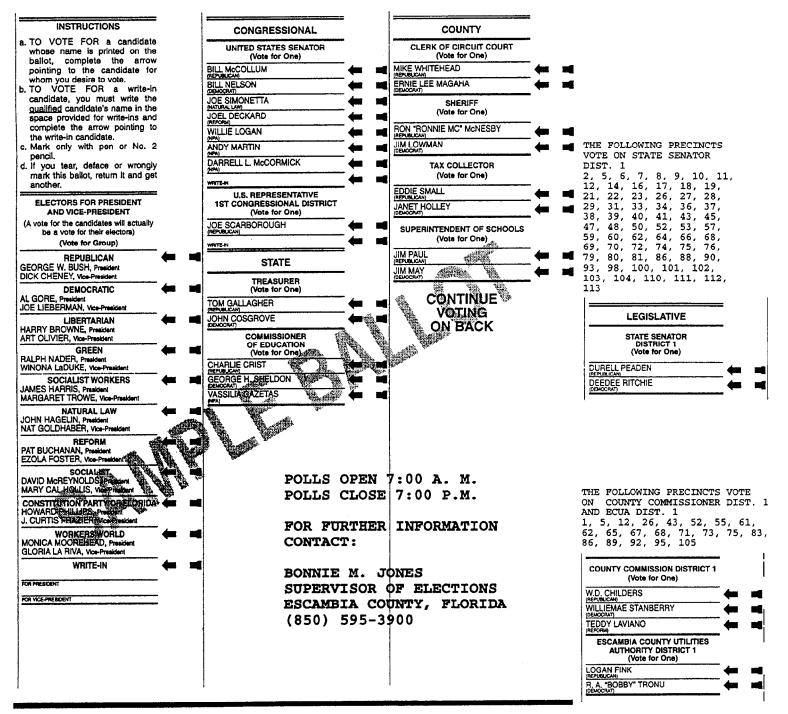

## SAMPLE BALLOT GENERAL ELECTION ESCAMBIA COUNTY, FLORIDA NOVEMBER 7, 2000

TO VOTE, COMPLETE THE ARROW(S) TO POINTING TO YOUR CHOICE(S), LIKE THIS:

ALL REGISTERED VOTERS IN ESCAMBIA COUNTY VOTE ON THE FOLLOWING: ELECTORS FOR PRESIDENT AND VICE PRESIDENT, UNITED STATES SENATOR, U. S. REPRESENTATIVE, 1ST CONGRESSIONAL DISTRICT, STATE TREASURER, COMMISSIONER OF EDUCATION, COUNTY CLERK OF THE CIRCUIT COURT, SHERIFF, TAX COLLECTOR, SUPERINTENDENT OF SCHOOLS.